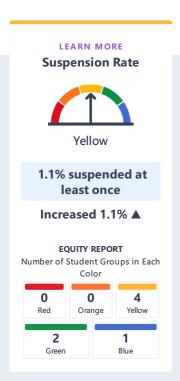

## **Conditions & Climate**

View data related to how well schools are providing a healthy, safe and welcoming environment.